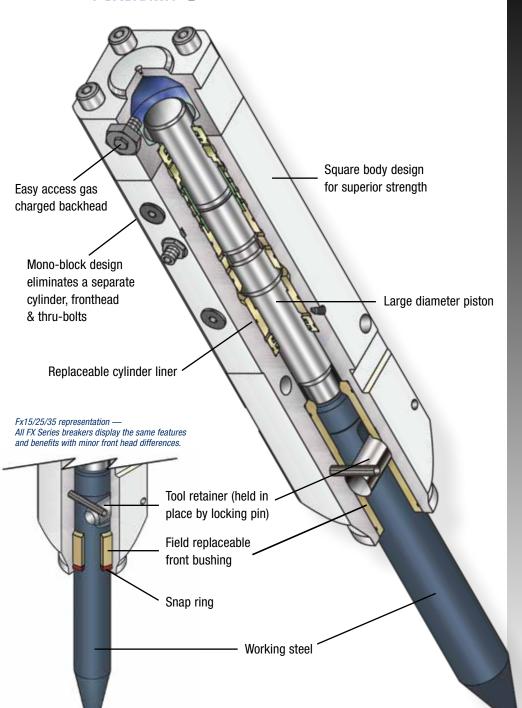

## **Features and Benefits:**

- Mono-block design with only two moving parts reduces maintenance
- > No thru-bolts to maintain
- Designed with replaceable cylinder liners saving maintenance cost and downtime
- > No Diaphragm to replace
- Field replaceable front wear bushing keeps tools in peak performance
- Extended front head bushing keeps steel in proper alignment for maximum service life (Fx45/55)
- Wide oil flow range for fast, hard-hitting performance and more carrier options
- > A wide variety of working steels
- > Oval retaining pin for increased steel contact and double service life (Fx45/55)
- Two strategically located warehouse facilities with extensive tool inventories assuring on-time deliveries