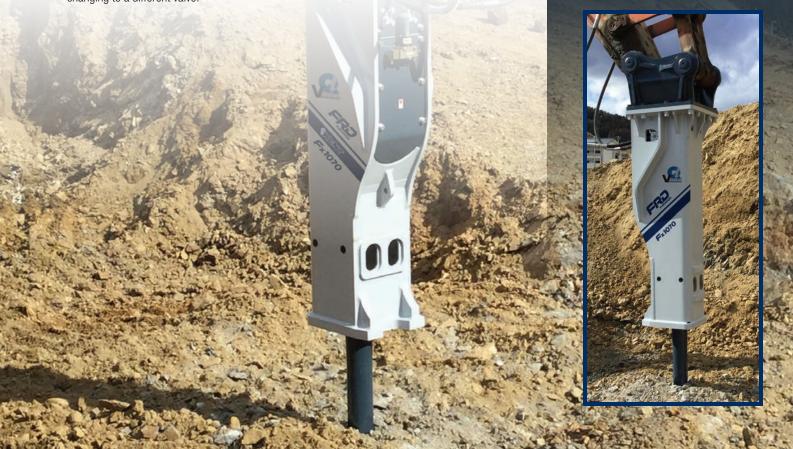

#### **Fx1070 Qtv**

## **Fx1070 Qtv**

#### **ENHANCED PERFORMANCE IN AN EXTRA-LARGE BREAKER**

Extra-large demolition and quarry jobs require an extra-large breaker, and the new Fx1070 Qtv delivers. It works on a wide range of carriers—from 65 tons all the way up to 110 tons—for added versatility. The Fx1070 improves breaking performance with high back-head pressure to deliver greater impact. It also improves day-to-day performance with less maintenance and downtime, smoother operation, and the highest level of reliability.