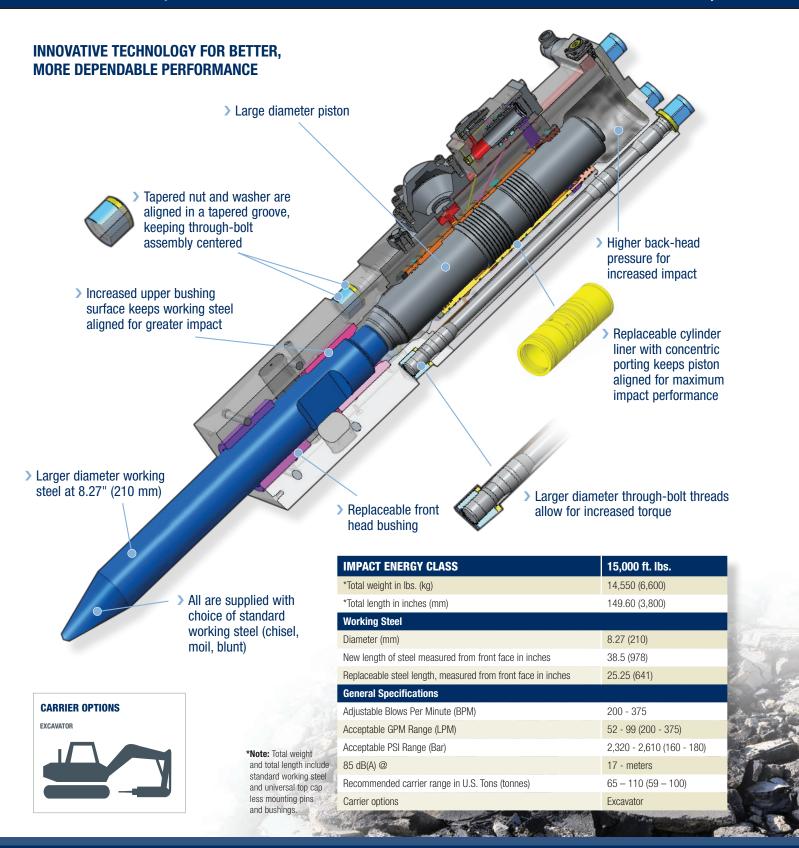

Higher back-head pressure (230-250 psi) is delivered through a large back-head size and a redesigned piston shape to optimize the gas pressure within the back-head. More gas in the combustion chamber yields higher energy for greater impact.

The Fx features improved through-bolt design for up to 20% better durability. A centralized nut ensures that the bolt is stable and directly centered for ultimate protection from breakage. A CD thread on the through-bolt disperses stress evenly. Durability is also improved through an anti-idle blow system, which features a valve that requires down pressure on the working steel to fire the breaker. This prevents the hammer from blank-firing, which eliminates unnecessary wear and tear. If blank firing is needed, this feature can be turned off by changing to a different valve.

#### **Features and Benefits:**

- Wide carrier range (65 to 110 tons) for use on a large variety of carriers
- Large diameter working steel at 8.27 inches (210 mm)
- High back-head pressure (201-221 psi at 75 degrees to 95 degrees)
- A replaceable cylinder liner with concentric porting keeps the piston aligned for maximum impact performance and reduces the overall maintenance cost
- A scratch-resistant phosphate coating applied to both the valve and cylinder liner improves the service life of both components and minimizes the opportunity for minor galling
- An anti-idle blow system prevents the hammer from blank firing