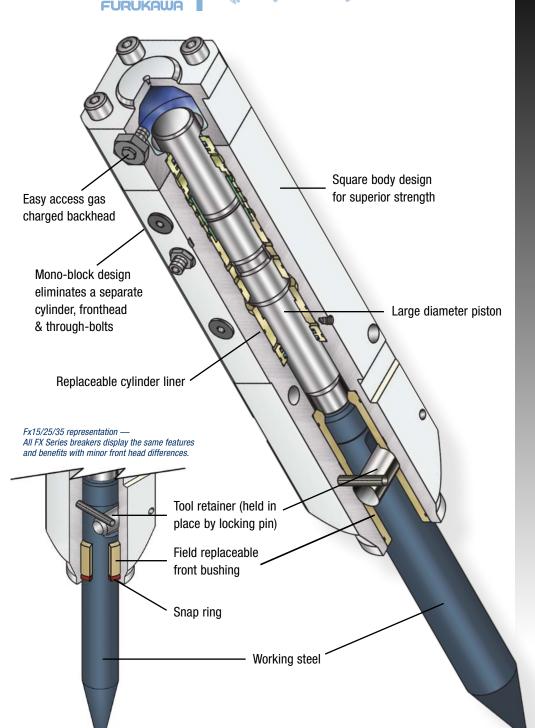

## **Features and Benefits:**

- Mono-block design with only two moving parts reduces maintenance
- > No Through-bolts to maintain
- Designed with replaceable cylinder liners saving maintenance cost and downtime
- > No Diaphragm to replace
- > Field replaceable front wear bushing keeps tools in peak performance
- Extended front head bushing keeps steel in proper alignment for maximum service life (Fx45/55)
- Wide oil flow range for fast, hard-hitting performance and more carrier options
- > A wide variety of working steels
- Oval retaining pin for increased steel contact and double service life (Fx45/55)
- Two strategically located warehouse facilities with extensive tool inventories assuring on-time deliveries